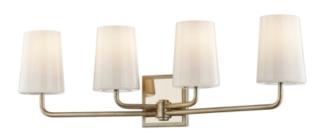

## Simone

Product ID B7694

SHIPPING INFORMATION

Shipping Method

CUL US

**UPS** 

**DIMENSIONAL INFORMATION** 

9.50" No

Hanging Type Canopy/Backplate 4.50"W X 5.00"H Width

28.50" Shade 1 Top W/Dia 3.50" Extension 15.50" Top To Center 7.00"

LAMPING INFORMATION

Bulb 1 (4) 60 Watt Max 120

Height

**ADA Compliant** 

**Bulb Included** 

No Socket Type **E26 Medium Base** 

**UL Rating** DAMP Plug In No

**SHADE INFORMATION** 

Shade Top 3.50" **Shade Bottom** 4.50" Shade Height 6.00" Shade Material Glass Shade Color **Opal White** 

**AVAILABLE FINISHES** 